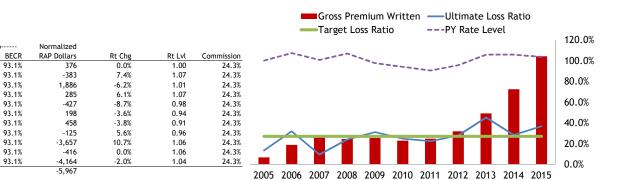

#### **Total Program Summary**

|       |         |          | Loss Ratio |          |          | Ratio | Normalized  |        |        |            |
|-------|---------|----------|------------|----------|----------|-------|-------------|--------|--------|------------|
| PY    | GWP     | Reported | Ultimate   | Target * | Ultimate | BECR  | RAP Dollars | Rt Chg | Rt Lvl | Commission |
| 2005  | 5,228   | 33.0%    | 33.2%      | 36.6%    | 91.0%    | 94.4% | 122         | 0.0%   | 1.00   | 24.2%      |
| 2006  | 13,025  | 43.6%    | 44.1%      | 33.2%    | 104.9%   | 93.9% | -984        | 7.1%   | 1.07   | 24.2%      |
| 2007  | 17,986  | 11.7%    | 11.9%      | 32.4%    | 73.4%    | 93.8% | 2,552       | -4.8%  | 1.02   | 24.2%      |
| 2008  | 16,413  | 27.0%    | 27.5%      | 32.1%    | 89.2%    | 93.8% | 525         | 2.5%   | 1.05   | 24.2%      |
| 2009  | 16,775  | 32.3%    | 33.1%      | 31.7%    | 95.2%    | 93.7% | -165        | -8.4%  | 0.96   | 24.2%      |
| 2010  | 15,171  | 30.1%    | 32.7%      | 31.8%    | 94.7%    | 93.7% | -96         | -3.7%  | 0.92   | 24.2%      |
| 2011  | 16,317  | 23.6%    | 26.3%      | 31.6%    | 88.4%    | 93.7% | 600         | -3.4%  | 0.89   | 24.2%      |
| 2012  | 20,717  | 27.4%    | 31.0%      | 31.1%    | 93.6%    | 93.6% | 6           | 5.0%   | 0.93   | 24.3%      |
| 2013  | 32,318  | 44.6%    | 47.7%      | 31.4%    | 110.0%   | 93.7% | -3,655      | 11.4%  | 1.04   | 24.3%      |
| 2014  | 46,733  | 11.9%    | 31.7%      | 30.7%    | 94.6%    | 93.6% | -330        | 0.2%   | 1.04   | 24.3%      |
| 2015  | 67,351  | 0.3%     | 39.6%      | 30.8%    | 102.4%   | 93.6% | -4,101      | -1.9%  | 1.02   | 24.3%      |
| Total | 268,033 | 20.0%    | 34.4%      |          |          |       | -5,528      |        |        | <u> </u>   |

\* Target Ratio = 1 - (Expense Ratio) - (AAL) - (XOL) - (Corporate Cat Reinsurance) - (ULE) - (Claim Fees) - (Risk Load \* Ultimate Loss Ratios <u>exclude</u> modeled cats, ULE, non-machine claims fees and the impact of XOL/corporate cat reinsurance