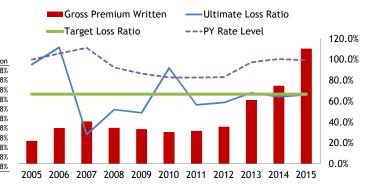

#### Property - ex Cat Load & Reinsurance Charges

Excess Liability

| Total    |
|----------|
| Casualty |

Total Property - ex Cat Load & Reinsurance

All Lines Combined

|      |       |          |            | Selected |            |        |          |            | Selected |            |        |          |            | Selected |            |
|------|-------|----------|------------|----------|------------|--------|----------|------------|----------|------------|--------|----------|------------|----------|------------|
|      |       | Reported | Reported   | Ultimate | Ultimate   |        | Reported | Reported   | Ultimate | Ultimate   |        | Reported | Reported   | Ultimate | Ultimate   |
| PY   | GWP   | ILAE     | ILAE Ratio | ILAE     | ILAE Ratio | GWP    | ILAE     | ILAE Ratio | ILAE     | ILAE Ratio | GWP    | ILAE     | ILAE Ratio | ILAE     | ILAE Ratio |
| 2005 | 1,274 | 1,197    | 94.0%      | 1,212    | 95.2%      | 3,954  | 526      | 13.3%      | 525      | 13.3%      | 5,228  | 1,723    | 33.0%      | 1,738    | 33.2%      |
| 2006 | 2,049 | 2,175    | 106.1%     | 2,244    | 109.5%     | 10,976 | 3,503    | 31.9%      | 3,503    | 31.9%      | 13,025 | 5,678    | 43.6%      | 5,747    | 44.1%      |
| 2007 | 2,476 | 637      | 25.7%      | 674      | 27.2%      | 15,510 | 1,474    | 9.5%       | 1,474    | 9.5%       | 17,986 | 2,111    | 11.7%      | 2,148    | 11.9%      |
| 2008 | 2,109 | 991      | 47.0%      | 1,063    | 50.4%      | 14,304 | 3,443    | 24.1%      | 3,442    | 24.1%      | 16,413 | 4,434    | 27.0%      | 4,506    | 27.5%      |
| 2009 | 2,006 | 836      | 41.7%      | 969      | 48.3%      | 14,769 | 4,586    | 31.1%      | 4,586    | 31.1%      | 16,775 | 5,423    | 32.3%      | 5,556    | 33.1%      |
| 2010 | 1,844 | 1,267    | 68.7%      | 1,656    | 89.8%      | 13,327 | 3,303    | 24.8%      | 3,303    | 24.8%      | 15,171 | 4,570    | 30.1%      | 4,960    | 32.7%      |
| 2011 | 1,906 | 622      | 32.6%      | 1,067    | 56.0%      | 14,411 | 3,228    | 22.4%      | 3,223    | 22.4%      | 16,317 | 3,849    | 23.6%      | 4,290    | 26.3%      |
| 2012 | 2,142 | 504      | 23.6%      | 1,246    | 58.2%      | 18,575 | 5,180    | 27.9%      | 5,179    | 27.9%      | 20,717 | 5,685    | 27.4%      | 6,425    | 31.0%      |
| 2013 | 3,658 | 1,163    | 31.8%      | 2,480    | 67.8%      | 28,659 | 13,247   | 46.2%      | 12,951   | 45.2%      | 32,318 | 14,410   | 44.6%      | 15,430   | 47.7%      |
| 2014 | 4,460 | 509      | 11.4%      | 2,863    | 64.2%      | 42,273 | 5,034    | 11.9%      | 11,974   | 28.3%      | 46,733 | 5,543    | 11.9%      | 14,837   | 31.7%      |
| 2015 | 6,557 | 1        | 0.0%       | 4,377    | 66.8%      | 60,803 | 180      | 0.3%       | 17,633   | 29.0%      | 67,359 | 181      | 0.3%       | 22,009   | 32.7%      |
| 2016 |       |          |            |          |            |        |          |            |          |            |        |          |            |          |            |

|      |       |              | Total<br>Casualty |            | Prop   | erty - ex Cat Lo | Total<br>bad & Reinsura | nce        |        | All Lines<br>Combined |            |            |
|------|-------|--------------|-------------------|------------|--------|------------------|-------------------------|------------|--------|-----------------------|------------|------------|
|      |       | 2013         | 2014              | 2015       |        | 2013             | 2014                    | 2015       |        | 2013                  | 2014       | 2015       |
|      |       | Ultimate     | Ultimate          | Ultimate   |        | Ultimate         | Ultimate                | Ultimate   |        | Ultimate              | Ultimate   | Ultimate   |
| PY   | GW    | P ILAE Ratio | ILAE Ratio        | ILAE Ratio | GWP    | ILAE Ratio       | ILAE Ratio              | ILAE Ratio | GWP    | ILAE Ratio            | ILAE Ratio | ILAE Ratio |
| 2005 | 1,274 | 101.7%       | 98.6%             | 95.2%      | 3,954  | 13.3%            | 13.3%                   | 13.3%      | 5,228  | 34.8%                 | 34.1%      | 33.2%      |
| 2006 | 2,049 | 118.2%       | 114.0%            | 109.5%     | 10,976 | 32.0%            | 31.9%                   | 31.9%      | 13,025 | 45.5%                 | 44.8%      | 44.1%      |
| 2007 | 2,476 | 29.5%        | 28.4%             | 27.2%      | 15,510 | 9.5%             | 9.5%                    | 9.5%       | 17,986 | 12.3%                 | 12.1%      | 11.9%      |
| 2008 | 2,109 | 55.8%        | 51.3%             | 50.4%      | 14,304 | 24.0%            | 24.1%                   | 24.1%      | 16,413 | 28.1%                 | 27.6%      | 27.5%      |
| 2009 | 2,006 | 55.1%        | 52.8%             | 48.3%      | 14,769 | 28.7%            | 31.0%                   | 31.1%      | 16,775 | 31.9%                 | 33.6%      | 33.1%      |
| 2010 | 1,844 | 74.3%        | 101.3%            | 89.8%      | 13,327 | 27.3%            | 24.8%                   | 24.8%      | 15,171 | 33.0%                 | 34.1%      | 32.7%      |
| 2011 | 1,906 | 69.7%        | 61.9%             | 56.0%      | 14,411 | 22.2%            | 22.3%                   | 22.4%      | 16,317 | 27.8%                 | 27.0%      | 26.3%      |
| 2012 | 2,142 | 64.8%        | 65.3%             | 58.2%      | 18,575 | 28.2%            | 25.5%                   | 27.9%      | 20,717 | 32.0%                 | 29.6%      | 31.0%      |
| 2013 | 3,658 | 73.7%        | 70.2%             | 67.8%      | 28,659 | 25.0%            | 25.6%                   | 45.2%      | 32,318 | 30.5%                 | 30.7%      | 47.7%      |
| 2014 | 4,460 |              | 66.4%             | 64.2%      | 42,273 | 0.0%             | 23.5%                   | 28.3%      | 46,733 | 0.0%                  | 27.6%      | 31.7%      |
| 2015 | 6,548 |              | 0.0%              | 66.8%      | 60,803 |                  | 0.0%                    | 29.0%      | 67,351 |                       | 0.0%       | 32.7%      |