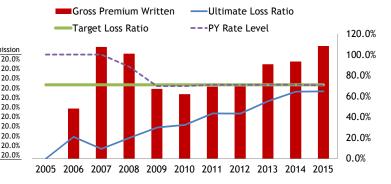

#### **Total Program Summary**

|       |         |          | Loss Ratio |          |          | Ratio | Normalized  |        |        |            |
|-------|---------|----------|------------|----------|----------|-------|-------------|--------|--------|------------|
| PY    | GWP     | Reported | Ultimate   | Target * | Ultimate | BECR  | RAP Dollars | Rt Chg | Rt Lvl | Commission |
| 2005  | 5,228   | 33.0%    | 33.2%      | 36.6%    | 91.0%    | 94.4% | 122         | 0.0%   | 1.00   | 24.2%      |
| 2006  | 13,025  | 43.6%    | 44.1%      | 33.2%    | 104.9%   | 93.9% | -984        | 7.1%   | 1.07   | 24.2%      |
| 2007  | 17,986  | 11.7%    | 11.9%      | 32.4%    | 73.4%    | 93.8% | 2,552       | -4.8%  | 1.02   | 24.2%      |
| 2008  | 16,413  | 27.0%    | 27.5%      | 32.1%    | 89.2%    | 93.8% | 525         | 2.5%   | 1.05   | 24.2%      |
| 2009  | 16,775  | 32.3%    | 33.1%      | 31.7%    | 95.2%    | 93.7% | -165        | -8.4%  | 0.96   | 24.2%      |
| 2010  | 15,171  | 30.1%    | 32.7%      | 31.8%    | 94.7%    | 93.7% | -96         | -3.7%  | 0.92   | 24.2%      |
| 2011  | 16,317  | 23.6%    | 26.3%      | 31.6%    | 88.4%    | 93.7% | 600         | -3.4%  | 0.89   | 24.2%      |
| 2012  | 20,717  | 27.4%    | 31.0%      | 31.1%    | 93.6%    | 93.6% | 6           | 5.0%   | 0.93   | 24.3%      |
| 2013  | 32,318  | 44.6%    | 47.7%      | 31.4%    | 110.0%   | 93.7% | -3,655      | 11.4%  | 1.04   | 24.3%      |
| 2014  | 46,733  | 11.9%    | 31.7%      | 30.7%    | 94.6%    | 93.6% | -330        | 0.2%   | 1.04   | 24.3%      |
| 2015  | 67,351  | 0.3%     | 39.6%      | 30.8%    | 102.4%   | 93.6% | -4,101      | -1.9%  | 1.02   | 24.3%      |
| Total | 268,033 | 20.0%    | 34.4%      |          |          |       | -5,528      |        |        | <u> </u>   |

\* Target Ratio = 1 - (Expense Ratio) - (AAL) - (XOL) - (Corporate Cat Reinsurance) - (ULE) - (Claim Fees) - (Risk Load \* Ultimate Loss Ratios <u>exclude</u> modeled cats, ULE, non-machine claims fees and the impact of XOL/corporate cat reinsurance