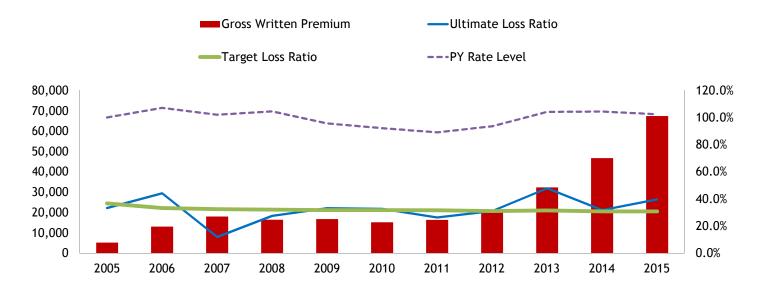

#### Program Summary by LOB

| Summary | 3 |
|---------|---|
| ,       |   |

|      |       |          |            | Selected |            |        |          |            | Selected |            |     |          |            | Selected |            |
|------|-------|----------|------------|----------|------------|--------|----------|------------|----------|------------|-----|----------|------------|----------|------------|
|      |       | Reported | Reported   | Ultimate | Ultimate   |        | Reported | Reported   | Ultimate | Ultimate   |     | Reported | Reported   | Ultimate | Ultimate   |
| PY   | GWP   | ILAE     | ILAE Ratio | ILAE     | ILAE Ratio | GWP    | ILAE     | ILAE Ratio | ILAE     | ILAE Ratio | GWP | ILAE     | ILAE Ratio | ILAE     | ILAE Ratio |
| 2005 | 1,274 | 1,197    | 94.0%      | 1,212    | 95.2%      | 3,954  | 526      | 13.3%      | 525      | 13.3%      | 0   | 0        | -          | 0        | -          |
| 2006 | 2,001 | 2,175    | 108.7%     | 2,234    | 111.6%     | 10,976 | 3,503    | 31.9%      | 3,503    | 31.9%      | 48  | 0        | 0.0%       | 10       | 20.8%      |
| 2007 | 2,368 | 637      | 26.9%      | 664      | 28.0%      | 15,510 | 1,474    | 9.5%       | 1,474    | 9.5%       | 107 | 0        | 0.0%       | 10       | 9.3%       |
| 2008 | 2,008 | 991      | 49.4%      | 1,043    | 52.0%      | 14,304 | 3,443    | 24.1%      | 3,442    | 24.1%      | 101 | 0        | 0.0%       | 20       | 19.8%      |
| 2009 | 1,939 | 836      | 43.1%      | 949      | 49.0%      | 14,769 | 4,586    | 31.1%      | 4,586    | 31.1%      | 67  | 0        | 0.0%       | 20       | 29.8%      |
| 2010 | 1,782 | 1,267    | 71.1%      | 1,636    | 91.8%      | 13,327 | 3,303    | 24.8%      | 3,303    | 24.8%      | 62  | 0        | 0.0%       | 20       | 32.3%      |
| 2011 | 1,837 | 622      | 33.9%      | 1,037    | 56.5%      | 14,411 | 3,228    | 22.4%      | 3,223    | 22.4%      | 69  | 0        | 0.0%       | 30       | 43.4%      |
| 2012 | 2,072 | 504      | 24.3%      | 1,216    | 58.7%      | 18,575 | 5,180    | 27.9%      | 5,179    | 27.9%      | 70  | 0        | 0.0%       | 30       | 43.2%      |
| 2013 | 3,567 | 1,163    | 32.6%      | 2,430    | 68.1%      | 28,659 | 13,247   | 46.2%      | 12,951   | 45.2%      | 91  | 0        | 0.0%       | 50       | 55.1%      |
| 2014 | 4,367 | 509      | 11.7%      | 2,803    | 64.2%      | 42,273 | 5,034    | 11.9%      | 11,974   | 28.3%      | 93  | 0        | 0.0%       | 60       | 64.3%      |
| 2015 | 6,440 | 1        | 0.0%       | 4,315    | 67.0%      | 60,803 | 180      | 0.3%       | 17,633   | 29.0%      | 108 | 0        | 0.0%       | 62       | 57.0%      |
|      |       |          |            |          |            |        |          |            |          |            |     |          |            |          |            |

GL