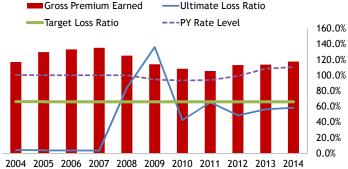

| Gross Premium Earned —Ultimate Loss Ratio              |        |
|--------------------------------------------------------|--------|
| Target Loss RatioPY Rate Level                         | 180.0% |
| ■ ■ _ A                                                | 160.0% |
|                                                        | 140.0% |
|                                                        | 120.0% |
|                                                        | 100.0% |
|                                                        | 80.0%  |
|                                                        | 60.0%  |
|                                                        | 40.0%  |
|                                                        | 20.0%  |
|                                                        | 0.0%   |
| 2004 2005 2006 2007 2008 2009 2010 2011 2012 2013 2014 |        |