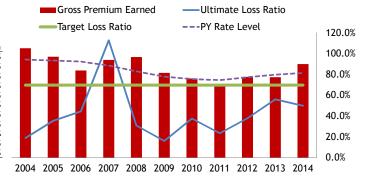

| Gross Premium Earned —Ultimate Loss Ratio              |        |
|--------------------------------------------------------|--------|
| Target Loss RatioPY Rate Level                         | 180.0% |
| ■ ■ _ A                                                | 160.0% |
|                                                        | 140.0% |
|                                                        | 120.0% |
|                                                        | 100.0% |
|                                                        | 80.0%  |
|                                                        | 60.0%  |
|                                                        | 40.0%  |
|                                                        | 20.0%  |
|                                                        | 0.0%   |
| 2004 2005 2006 2007 2008 2009 2010 2011 2012 2013 2014 |        |