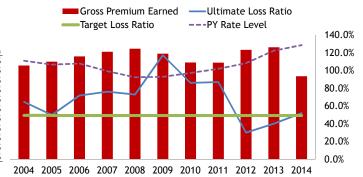

#### Program Summary by LOB - Casualty Lines

| GL    |            |          |          |          |            |       |             |        |        |            |
|-------|------------|----------|----------|----------|------------|-------|-------------|--------|--------|------------|
|       | Loss Ratio |          | Combined | Ratio    | Normalized |       |             |        |        |            |
| PY    | GWP        | Reported | Ultimate | Target * | Ultimate   | BECR  | RAP Dollars | Rt Chg | Rt Lvl | Commission |
| 2004  | 7,923      | 40.8%    | 42.2%    | 63.1%    | 77.0%      | 97.8% | 1,098       | 0.5%   | 1.01   | 21.0%      |
| 2005  | 7,965      | 33.4%    | 35.1%    | 63.1%    | 69.8%      | 97.8% | 1,482       | -7.0%  | 0.93   | 21.0%      |
| 2006  | 7,629      | 42.6%    | 45.9%    | 63.1%    | 80.6%      | 97.8% | 871         | -0.7%  | 0.93   | 21.0%      |
| 2007  | 6,590      | 84.5%    | 86.2%    | 63.1%    | 120.9%     | 97.8% | -1,013      | -8.9%  | 0.85   | 21.0%      |
| 2008  | 5,705      | 64.8%    | 75.2%    | 63.1%    | 110.0%     | 97.8% | -460        | -6.5%  | 0.79   | 21.0%      |
| 2009  | 5,039      | 119.3%   | 155.4%   | 63.1%    | 190.1%     | 97.8% | -3,091      | -5.6%  | 0.75   | 21.0%      |
| 2010  | 4,527      | 40.8%    | 59.9%    | 63.1%    | 94.6%      | 97.8% | 96          | 0.4%   | 0.75   | 21.0%      |
| 2011  | 4,301      | 22.1%    | 60.9%    | 63.1%    | 95.7%      | 97.8% | 61          | -0.1%  | 0.75   | 21.0%      |
| 2012  | 4,529      | 22.0%    | 74.0%    | 63.1%    | 108.7%     | 97.8% | -328        | 2.8%   | 0.77   | 21.0%      |
| 2013  | 4,496      | 6.8%     | 75.6%    | 63.1%    | 110.4%     | 97.8% | -375        | 6.4%   | 0.82   | 21.0%      |
| 2014  | 5,857      | 0.3%     | 75.1%    | 63.1%    | 109.9%     | 97.8% | -469        | 4.8%   | 0.86   | 21.0%      |
| Total | 64,560     | 44.2%    | 68.0%    |          |            |       | -2,127      |        |        |            |

GL

# Rate Need Indications

|              |          |                   | Before 2014<br>Rate Change | Before 2014 |          | After 2014<br>Rate Change |            |           |
|--------------|----------|-------------------|----------------------------|-------------|----------|---------------------------|------------|-----------|
|              | Target   |                   | PY 2014                    | Rate Change | PY 2014  | PY 2014                   | PY 2015    |           |
|              | Combined | Target            | Ultimate                   | PY 2014     | Rate     | Ultimate                  | Ultimate   | PY 2015   |
|              | Ratio    | <b>ILAE</b> Ratio | <b>ILAE</b> Ratio          | Rate Need   | Achieved | <b>ILAE Ratio</b>         | ILAE Ratio | Rate Need |
| RAP Neutral: | 97.8%    | 65.9%             | 79.5%                      | 19.6%       | 4.8%     | 75.8%                     | 78.5%      | 18.2%     |