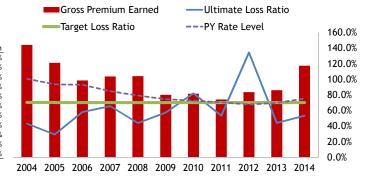

#### Program Summary by LOB - Property Lines

| Property |         |          |           |          |          |       |             |        |        |            |
|----------|---------|----------|-----------|----------|----------|-------|-------------|--------|--------|------------|
|          |         | Lo       | oss Ratio |          | Combined | Ratio | Normalized  |        |        |            |
| PY       | GWP     | Reported | Ultimate  | Target * | Ultimate | BECR  | RAP Dollars | Rt Chg | Rt Lvl | Commission |
| 2004     | 13,565  | 64.7%    | 64.7%     | 49.4%    | 106.5%   | 91.2% | -1,483      | 11.0%  | 1.11   | 21.0%      |
| 2005     | 14,129  | 49.9%    | 49.9%     | 49.4%    | 91.7%    | 91.2% | -51         | -4.0%  | 1.07   | 21.0%      |
| 2006     | 14,884  | 71.8%    | 71.8%     | 49.4%    | 113.7%   | 91.2% | -2,385      | 1.2%   | 1.08   | 21.0%      |
| 2007     | 15,566  | 76.1%    | 76.1%     | 49.4%    | 117.9%   | 91.2% | -2,969      | -8.0%  | 0.99   | 21.0%      |
| 2008     | 16,007  | 73.0%    | 73.0%     | 49.4%    | 114.8%   | 91.2% | -2,691      | -7.0%  | 0.92   | 21.0%      |
| 2009     | 15,295  | 117.2%   | 117.2%    | 49.4%    | 159.0%   | 91.2% | -7,393      | 0.7%   | 0.93   | 21.0%      |
| 2010     | 14,020  | 86.0%    | 86.0%     | 49.4%    | 127.8%   | 91.2% | -3,663      | 4.7%   | 0.97   | 21.0%      |
| 2011     | 13,991  | 87.0%    | 87.0%     | 49.4%    | 128.8%   | 91.2% | -3,752      | 4.7%   | 1.02   | 21.0%      |
| 2012     | 15,845  | 29.0%    | 30.1%     | 49.4%    | 71.9%    | 91.2% | 2,176       | 6.2%   | 1.08   | 21.0%      |
| 2013     | 16,202  | 27.3%    | 40.2%     | 49.4%    | 82.0%    | 91.2% | 1,062       | 13.0%  | 1.22   | 21.0%      |
| 2014     | 12,024  | 0.6%     | 52.0%     | 49.4%    | 93.8%    | 91.2% | -224        | 5.1%   | 1.28   | 21.0%      |
| Total    | 161,527 | 62.7%    | 67.9%     |          |          |       | -21,373     |        |        |            |