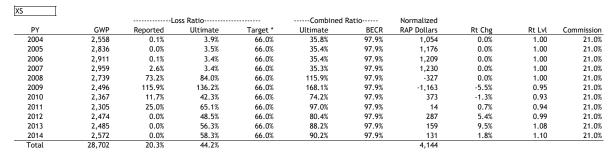

Excess Liability

Total Casualty Total Property - ex Cat Load & Reinsurance All Lines Combined

|      |       |          |            | Selected |            |
|------|-------|----------|------------|----------|------------|
|      |       | Reported | Reported   | Ultimate | Ultimate   |
| PY   | GWI   | P ILAE   | ILAE Ratio | ILAE     | ILAE Ratio |
| 2004 | 2,558 | 4        | 0.1%       | 100      | 3.9%       |
| 2005 | 2,836 | 0        | 0.0%       | 100      | 3.5%       |
| 2006 | 2,911 | 3        | 0.1%       | 100      | 3.4%       |
| 2007 | 2,959 | 77       | 2.6%       | 100      | 3.4%       |
| 2008 | 2,739 | 2,006    | 73.2%      | 2,300    | 84.0%      |
| 2009 | 2,496 | 2,893    | 115.9%     | 3,400    | 136.2%     |
| 2010 | 2,367 | 276      | 11.7%      | 1,000    | 42.3%      |
| 2011 | 2,305 | 575      | 25.0%      | 1,500    | 65.1%      |
| 2012 | 2,474 | 0        | 0.0%       | 1,200    | 48.5%      |
| 2013 | 2,485 | 1        | 0.0%       | 1,400    | 56.3%      |
| 2014 | 2,572 | 0        | 0.0%       | 1,543    | 60.0%      |
| 2015 |       |          |            |          |            |

#### **Total Program Summary**

|       |         | Loss Ratio |          |          | Combined F | Combined Ratio |             |        |        |            |
|-------|---------|------------|----------|----------|------------|----------------|-------------|--------|--------|------------|
| PY    | GWP     | Reported   | Ultimate | Target * | Ultimate   | BECR           | RAP Dollars | Rt Chg | Rt Lvl | Commission |
| 2004  | 25,541  | 48.4%      | 49.2%    | 56.5%    | 87.0%      | 94.3%          | 1,279       | 5.4%   | 1.05   | 20.7%      |
| 2005  | 26,285  | 38.7%      | 39.6%    | 56.4%    | 77.5%      | 94.3%          | 3,042       | -4.4%  | 1.01   | 20.7%      |
| 2006  | 26,584  | 54.5%      | 55.8%    | 56.0%    | 93.9%      | 94.1%          | 38          | 0.4%   | 1.01   | 20.8%      |
| 2007  | 26,403  | 71.3%      | 71.9%    | 55.6%    | 110.2%     | 93.9%          | -2,976      | -7.3%  | 0.94   | 20.8%      |
| 2008  | 25,770  | 69.1%      | 72.6%    | 55.2%    | 111.0%     | 93.7%          | -3,102      | -6.2%  | 0.88   | 20.7%      |
| 2009  | 23,928  | 113.0%     | 122.8%   | 54.9%    | 161.5%     | 93.6%          | -11,286     | -1.7%  | 0.87   | 20.8%      |
| 2010  | 21,952  | 66.6%      | 73.9%    | 54.9%    | 112.6%     | 93.6%          | -2,893      | 2.7%   | 0.89   | 20.8%      |
| 2011  | 21,553  | 64.1%      | 76.8%    | 54.8%    | 115.5%     | 93.5%          | -3,300      | 3.0%   | 0.92   | 20.8%      |
| 2012  | 23,908  | 24.6%      | 41.3%    | 54.6%    | 80.1%      | 93.4%          | 2,212       | 5.3%   | 0.96   | 20.8%      |
| 2013  | 24,245  | 20.2%      | 49.0%    | 54.5%    | 87.9%      | 93.4%          | 925         | 10.9%  | 1.07   | 20.8%      |
| 2014  | 21,719  | 0.5%       | 58.9%    | 56.2%    | 96.8%      | 94.1%          | -400        | 4.5%   | 1.12   | 20.7%      |
| Total | 267,890 | 52.3%      | 64.3%    |          |            |                | -16,462     |        |        |            |