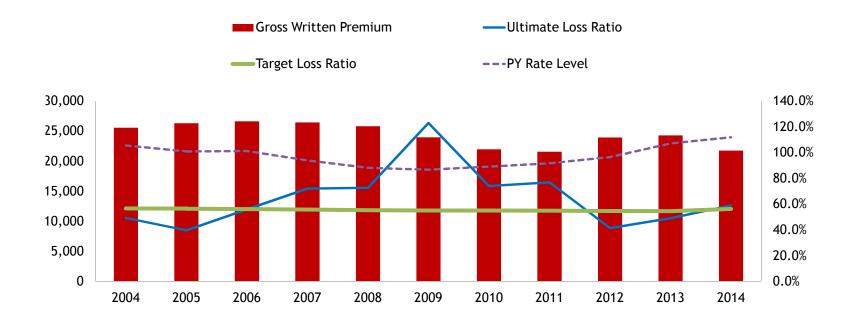

| Gross Premium Earned —Ultimate Loss Ratio              |        |
|--------------------------------------------------------|--------|
| Target Loss RatioPY Rate Level                         | 180.0% |
| ■ ■ _ A                                                | 160.0% |
|                                                        | 140.0% |
|                                                        | 120.0% |
|                                                        | 100.0% |
|                                                        | 80.0%  |
|                                                        | 60.0%  |
|                                                        | 40.0%  |
|                                                        | 20.0%  |
|                                                        | 0.0%   |
| 2004 2005 2006 2007 2008 2009 2010 2011 2012 2013 2014 |        |