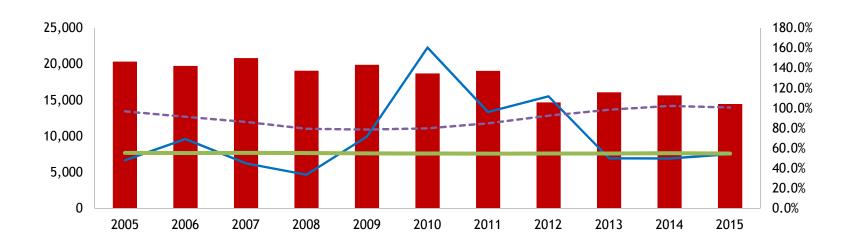

#### **Total Program Summary**

|       |         |          | Loss Ratio |          | Combined R | latio         | Normalized  |        |        |            |
|-------|---------|----------|------------|----------|------------|---------------|-------------|--------|--------|------------|
| PY    | GWP     | Reported | Ultimate   | Target * | Ultimate   | BECR          | RAP Dollars | Rt Chg | Rt Lvl | Commission |
| 2005  | 20,332  | 47.3%    | 48.0%      | 55.4%    | 91.7%      | <b>99.</b> 1% | 981         | -3.3%  | 0.97   | 24.9%      |
| 2006  | 19,728  | 68.4%    | 69.1%      | 55.1%    | 113.0%     | 99.0%         | -1,817      | -5.6%  | 0.91   | 24.8%      |
| 2007  | 20,823  | 43.7%    | 44.9%      | 55.2%    | 88.7%      | 99.0%         | 1,407       | -5.6%  | 0.86   | 24.7%      |
| 2008  | 19,073  | 32.5%    | 33.5%      | 55.1%    | 77.3%      | <b>98.9</b> % | 2,706       | -7.8%  | 0.79   | 24.7%      |
| 2009  | 19,893  | 71.3%    | 71.7%      | 54.9%    | 115.7%     | <b>98.9</b> % | -2,203      | -1.0%  | 0.79   | 24.8%      |
| 2010  | 18,685  | 154.8%   | 160.4%     | 54.6%    | 204.7%     | 98.8%         | -13,010     | 1.6%   | 0.80   | 24.8%      |
| 2011  | 19,037  | 85.3%    | 96.2%      | 54.4%    | 140.5%     | <b>98.8</b> % | -5,229      | 6.1%   | 0.85   | 24.9%      |
| 2012  | 14,672  | 97.1%    | 111.8%     | 54.7%    | 156.0%     | <b>98.9</b> % | -5,510      | 9.0%   | 0.92   | 25.0%      |
| 2013  | 16,085  | 29.3%    | 49.8%      | 54.7%    | 94.0%      | <b>98.9</b> % | 517         | 6.5%   | 0.98   | 25.0%      |
| 2014  | 15,666  | 23.3%    | 49.7%      | 55.0%    | 93.6%      | <b>98.9</b> % | 549         | 3.8%   | 1.02   | 24.9%      |
| 2015  | 14,455  | 4.6%     | 53.9%      | 54.7%    | 98.1%      | 98.8%         | 68          | -1.4%  | 1.01   | 24.9%      |
| Total | 198,450 | 61.0%    | 71.4%      |          |            |               | -21,539     |        |        |            |

-Target Loss Ratio

---PY Rate Level

\* Target Ratio = 1 - (Expense Ratio) - (AAL) - (XOL) - (Corporate Cat Reinsurance) - (ULE) - (Claim Fees) - (Risk Load)

\* Ultimate Loss Ratios exclude modeled cats, ULE, non-machine claims fees and the impact of XOL/corporate cat reinsurance