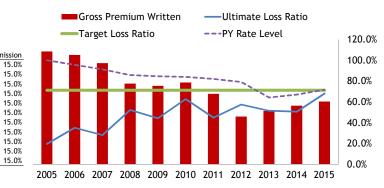

#### **Total Program Summary**

|       |         |          | Loss Ratio |          | Combined R | latio         | Normalized  |        |        |            |
|-------|---------|----------|------------|----------|------------|---------------|-------------|--------|--------|------------|
| PY    | GWP     | Reported | Ultimate   | Target * | Ultimate   | BECR          | RAP Dollars | Rt Chg | Rt Lvl | Commission |
| 2005  | 20,332  | 47.3%    | 48.0%      | 55.4%    | 91.7%      | <b>99.</b> 1% | 981         | -3.3%  | 0.97   | 24.9%      |
| 2006  | 19,728  | 68.4%    | 69.1%      | 55.1%    | 113.0%     | 99.0%         | -1,817      | -5.6%  | 0.91   | 24.8%      |
| 2007  | 20,823  | 43.7%    | 44.9%      | 55.2%    | 88.7%      | 99.0%         | 1,407       | -5.6%  | 0.86   | 24.7%      |
| 2008  | 19,073  | 32.5%    | 33.5%      | 55.1%    | 77.3%      | <b>98.9</b> % | 2,706       | -7.8%  | 0.79   | 24.7%      |
| 2009  | 19,893  | 71.3%    | 71.7%      | 54.9%    | 115.7%     | <b>98.9</b> % | -2,203      | -1.0%  | 0.79   | 24.8%      |
| 2010  | 18,685  | 154.8%   | 160.4%     | 54.6%    | 204.7%     | 98.8%         | -13,010     | 1.6%   | 0.80   | 24.8%      |
| 2011  | 19,037  | 85.3%    | 96.2%      | 54.4%    | 140.5%     | <b>98.8</b> % | -5,229      | 6.1%   | 0.85   | 24.9%      |
| 2012  | 14,672  | 97.1%    | 111.8%     | 54.7%    | 156.0%     | <b>98.9</b> % | -5,510      | 9.0%   | 0.92   | 25.0%      |
| 2013  | 16,085  | 29.3%    | 49.8%      | 54.7%    | 94.0%      | <b>98.9</b> % | 517         | 6.5%   | 0.98   | 25.0%      |
| 2014  | 15,666  | 23.3%    | 49.7%      | 55.0%    | 93.6%      | <b>98.9</b> % | 549         | 3.8%   | 1.02   | 24.9%      |
| 2015  | 14,455  | 4.6%     | 53.9%      | 54.7%    | 98.1%      | 98.8%         | 68          | -1.4%  | 1.01   | 24.9%      |
| Total | 198,450 | 61.0%    | 71.4%      |          |            |               | -21,539     |        |        |            |

-Target Loss Ratio

---PY Rate Level

\* Target Ratio = 1 - (Expense Ratio) - (AAL) - (XOL) - (Corporate Cat Reinsurance) - (ULE) - (Claim Fees) - (Risk Load)

\* Ultimate Loss Ratios exclude modeled cats, ULE, non-machine claims fees and the impact of XOL/corporate cat reinsurance