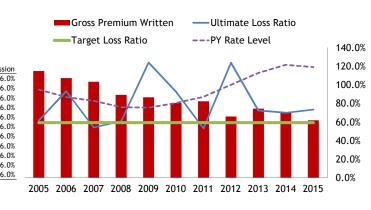

#### Program Summary by LOB

Property - ex Cat Load & Reinsurance Charges

|      |       |          |            | Selected |            |       |          |            | Selected |            |       |          |            | Selected |            |     |          |            | Selected |            |
|------|-------|----------|------------|----------|------------|-------|----------|------------|----------|------------|-------|----------|------------|----------|------------|-----|----------|------------|----------|------------|
|      |       | Reported | Reported   | Ultimate | Ultimate   |       | Reported | Reported   | Ultimate | Ultimate   |       | Reported | Reported   | Ultimate | Ultimate   |     | Reported | Reported   | Ultimate | Ultimate   |
| PY   | GWP   | ILAE     | ILAE Ratio | ILAE     | ILAE Ratio | GWP   | ILAE     | ILAE Ratio | ILAE     | ILAE Ratio | GWP   | ILAE     | ILAE Ratio | ILAE     | ILAE Ratio | GWP | ILAE     | ILAE Ratio | ILAE     | ILAE Ratio |
| 2005 | 9,864 | 5,975    | 60.6%      | 6,094    | 61.8%      | 1,314 | 617      | 47.0%      | 618      | 47.1%      | 8,128 | 2,956    | 36.4%      | 2,956    | 36.4%      | 316 | 61       | 19.4%      | 62       | 19.5%      |
| 2006 | 9,219 | 8,499    | 92.2%      | 8,604    | 93.3%      | 1,386 | 893      | 64.4%      | 896      | 64.7%      | 8,376 | 4,001    | 47.8%      | 4,001    | 47.8%      | 306 | 108      | 35.2%      | 107      | 35.0%      |
| 2007 | 8,868 | 4,626    | 52.2%      | 4,800    | 54.1%      | 1,647 | 255      | 15.5%      | 260      | 15.8%      | 8,908 | 4,135    | 46.4%      | 4,135    | 46.4%      | 283 | 79       | 27.9%      | 79       | 27.9%      |
| 2008 | 7,654 | 4,623    | 60.4%      | 4,680    | 61.1%      | 1,417 | 199      | 14.1%      | 199      | 14.1%      | 8,287 | 1,251    | 15.1%      | 1,251    | 15.1%      | 226 | 118      | 52.1%      | 118      | 52.2%      |
| 2009 | 7,438 | 9,063    | 121.8%     | 9,240    | 124.2%     | 1,274 | 154      | 12.1%      | 155      | 12.1%      | 8,978 | 3,357    | 37.4%      | 3,357    | 37.4%      | 220 | 97       | 44.0%      | 97       | 44.0%      |
| 2010 | 6,906 | 5,693    | 82.4%      | 6,400    | 92.7%      | 1,073 | 171      | 16.0%      | 177      | 16.5%      | 8,756 | 22,914   | 261.7%     | 22,914   | 261.7%     | 229 | 143      | 62.3%      | 143      | 62.5%      |
| 2011 | 7,064 | 2,168    | 30.7%      | 3,750    | 53.1%      | 996   | 137      | 13.7%      | 149      | 15.0%      | 9,030 | 13,839   | 153.3%     | 13,840   | 153.3%     | 197 | 88       | 44.7%      | 88       | 44.7%      |
| 2012 | 5,665 | 5,456    | 96.3%      | 7,030    | 124.1%     | 701   | 76       | 10.8%      | 105      | 15.0%      | 6,658 | 1,206    | 18.1%      | 1,210    | 18.2%      | 133 | 77       | 57.5%      | 76       | 57.3%      |
| 2013 | 6,394 | 2,130    | 33.3%      | 4,630    | 72.4%      | 737   | 168      | 22.8%      | 218      | 29.6%      | 7,185 | 2,340    | 32.6%      | 2,340    | 32.6%      | 149 | 72       | 48.3%      | 77       | 51.3%      |
| 2014 | 5,997 | 1,194    | 19.9%      | 4,200    | 70.0%      | 863   | 171      | 19.8%      | 246      | 28.5%      | 6,865 | 2,189    | 31.9%      | 2,290    | 33.4%      | 164 | 87       | 52.9%      | 83       | 50.3%      |
| 2015 | 5,308 | 318      | 6.0%       | 3,900    | 73.5%      | 794   | 52       | 6.5%       | 228      | 28.7%      | 6,685 | 208      | 3.1%       | 2,710    | 40.5%      | 176 | 83       | 47.2%      | 119      | 67.9%      |
| 2016 |       |          |            |          | 66.0%      |       |          |            |          | 32.0%      |       |          |            |          | 39.0%      |     |          |            |          | 57.0%      |

| Excess | Liabi | lity |
|--------|-------|------|
|--------|-------|------|

GL

Total Casualty

AL

Total Property - ex Cat Load & Reinsurance All Lines Combined

|      |       |          |            | Selected |            |        |          |            | Selected |            |       |          |            | Selected |            |        |          |            | Selected |            |
|------|-------|----------|------------|----------|------------|--------|----------|------------|----------|------------|-------|----------|------------|----------|------------|--------|----------|------------|----------|------------|
|      |       | Reported | Reported   | Ultimate | Ultimate   |        | Reported | Reported   | Ultimate | Ultimate   |       | Reported | Reported   | Ultimate | Ultimate   |        | Reported | Reported   | Ultimate | Ultimate   |
| PY   | GWP   | ILAE     | ILAE Ratio | ILAE     | ILAE Ratio | GWP    | ILAE     | ILAE Ratio | ILAE     | ILAE Ratio | GWP   | ILAE     | ILAE Ratio | ILAE     | ILAE Ratio | GWP    | ILAE     | ILAE Ratio | ILAE     | ILAE Ratio |
| 2005 | 711   | 0        | 0.0%       | 30       | 4.2%       | 11,888 | 6,591    | 55.4%      | 6,742    | 56.7%      | 8,444 | 3,017    | 35.7%      | 3,018    | 35.7%      | 20,332 | 9,609    | 47.3%      | 9,760    | 48.0%      |
| 2006 | 441   | 0        | 0.0%       | 20       | 4.5%       | 11,046 | 9,392    | 85.0%      | 9,520    | 86.2%      | 8,682 | 4,109    | 47.3%      | 4,108    | 47.3%      | 19,728 | 13,501   | 68.4%      | 13,629   | 69.1%      |
| 2007 | 1,116 | 0        | 0.0%       | 80       | 7.2%       | 11,631 | 4,882    | 42.0%      | 5,140    | 44.2%      | 9,192 | 4,214    | 45.8%      | 4,214    | 45.8%      | 20,823 | 9,096    | 43.7%      | 9,354    | 44.9%      |
| 2008 | 1,489 | 0        | 0.0%       | 150      | 10.1%      | 10,560 | 4,822    | 45.7%      | 5,029    | 47.6%      | 8,513 | 1,369    | 16.1%      | 1,369    | 16.1%      | 19,073 | 6,191    | 32.5%      | 6,399    | 33.5%      |
| 2009 | 1,982 | 1,510    | 76.2%      | 1,420    | 71.6%      | 10,695 | 10,727   | 100.3%     | 10,815   | 101.1%     | 9,198 | 3,454    | 37.5%      | 3,454    | 37.5%      | 19,893 | 14,180   | 71.3%      | 14,269   | 71.7%      |
| 2010 | 1,721 | 1        | 0.1%       | 340      | 19.8%      | 9,700  | 5,865    | 60.5%      | 6,917    | 71.3%      | 8,985 | 23,057   | 256.6%     | 23,057   | 256.6%     | 18,685 | 28,922   | 154.8%     | 29,975   | 160.4%     |
| 2011 | 1,750 | 0        | 0.0%       | 480      | 27.4%      | 9,810  | 2,305    | 23.5%      | 4,379    | 44.6%      | 9,227 | 13,927   | 150.9%     | 13,928   | 150.9%     | 19,037 | 16,232   | 85.3%      | 18,307   | 96.2%      |
| 2012 | 1,515 | 7,438    | 491.1%     | 7,980    | 526.9%     | 7,881  | 12,970   | 164.6%     | 15,115   | 191.8%     | 6,792 | 1,283    | 18.9%      | 1,286    | 18.9%      | 14,672 | 14,253   | 97.1%      | 16,402   | 111.8%     |
| 2013 | 1,621 | 0        | 0.0%       | 750      | 46.3%      | 8,751  | 2,298    | 26.3%      | 5,598    | 64.0%      | 7,334 | 2,412    | 32.9%      | 2,417    | 33.0%      | 16,085 | 4,710    | 29.3%      | 8,015    | 49.8%      |
| 2014 | 1,777 | 8        | 0.4%       | 960      | 54.0%      | 8,637  | 1,373    | 15.9%      | 5,406    | 62.6%      | 7,029 | 2,276    | 32.4%      | 2,373    | 33.8%      | 15,666 | 3,648    | 23.3%      | 7,779    | 49.7%      |
| 2015 | 1,491 | 0        | 0.0%       | 840      | 56.3%      | 7,594  | 369      | 4.9%       | 4,968    | 65.4%      | 6,861 | 291      | 4.2%       | 2,829    | 41.2%      | 14,455 | 661      | 4.6%       | 7,798    | 53.9%      |
| 2016 |       |          |            |          | 72.0%      |        |          |            |          |            |       |          |            |          |            |        |          |            |          |            |

#### Program Summary by LOB - Prior Profitability Study Indications

|      |       |            |            | GL         |            |       |            |            | AL         |            | Property · | ex Cat Loa | d & Reinsuran | ce Charges |            |       |           |            | APD        |            |
|------|-------|------------|------------|------------|------------|-------|------------|------------|------------|------------|------------|------------|---------------|------------|------------|-------|-----------|------------|------------|------------|
|      |       | 2013       | 2014       | 2015       | 2016       |       | 2013       | 2014       | 2015       | 2016       |            | 2013       | 2014          | 2015       | 2016       |       | 2013      | 2014       | 2015       | 2016       |
|      |       | Ultimate   | Ultimate   | Ultimate   | Ultimate   |       | Ultimate   | Ultimate   | Ultimate   | Ultimate   |            | Ultimate   | Ultimate      | Ultimate   | Ultimate   |       | Ultimate  | Ultimate   | Ultimate   | Ultimate   |
| PY   | GW    | ILAE Ratio | ILAE Ratio | ILAE Ratio | ILAE Ratio | GWP   | ILAE Ratio | ILAE Ratio | ILAE Ratio | ILAE Ratio | GWP        | LAE Ratio  | ILAE Ratio    | ILAE Ratio | ILAE Ratio | GWP I | LAE Ratio | ILAE Ratio | ILAE Ratio | ILAE Ratio |
| 2005 | 9,864 | 60.9%      | 59.9%      | 59.6%      | 61.8%      | 1,314 | 47.5%      | 47.3%      | 47.1%      | 47.1%      | 8,128      | 36.4%      | 36.4%         | 36.4%      | 36.4%      | 316   | 19.5%     | 19.5%      | 19.5%      | 19.5%      |
| 2006 | 9,219 | 93.9%      | 91.0%      | 91.5%      | 93.3%      | 1,386 | 64.4%      | 65.1%      | 65.1%      | 64.7%      | 8,376      | 47.8%      | 47.8%         | 47.8%      | 47.8%      | 306   | 35.0%     | 35.0%      | 35.0%      | 35.0%      |
| 2007 | 8,868 | 58.6%      | 55.7%      | 54.4%      | 54.1%      | 1,647 | 17.6%      | 15.8%      | 15.8%      | 15.8%      | 8,908      | 46.4%      | 46.4%         | 46.4%      | 46.4%      | 283   | 27.9%     | 27.9%      | 27.9%      | 27.9%      |
| 2008 | 7,654 | 60.1%      | 62.3%      | 61.3%      | 61.1%      | 1,417 | 14.8%      | 14.8%      | 14.1%      | 14.1%      | 8,287      | 15.1%      | 15.1%         | 15.1%      | 15.1%      | 226   | 52.2%     | 52.2%      | 52.2%      | 52.2%      |
| 2009 | 7,438 | 118.3%     | 117.5%     | 124.9%     | 124.2%     | 1,274 | 13.7%      | 12.9%      | 12.9%      | 12.1%      | 8,978      | 37.2%      | 37.3%         | 37.4%      | 37.4%      | 220   | 44.0%     | 44.0%      | 44.0%      | 44.0%      |
| 2010 | 6,906 | 88.3%      | 85.9%      | 88.6%      | 92.7%      | 1,073 | 25.9%      | 19.3%      | 17.5%      | 16.5%      | 8,756      | 263.7%     | 264.2%        | 258.0%     | 261.7%     | 229   | 62.5%     | 62.5%      | 62.5%      | 62.5%      |
| 2011 | 7,064 | 76.8%      | 68.5%      | 59.7%      | 53.1%      | 996   | 28.1%      | 24.0%      | 20.0%      | 15.0%      | 9,030      | 164.1%     | 139.4%        | 150.6%     | 153.3%     | 197   | 44.7%     | 44.7%      | 44.7%      | 44.7%      |
| 2012 | 5,665 | 96.8%      | 98.8%      | 104.9%     | 124.1%     | 701   | 26.9%      | 24.7%      | 19.3%      | 15.0%      | 6,658      | 31.7%      | 16.8%         | 18.2%      | 18.2%      | 133   | 57.1%     | 59.3%      | 59.5%      | 57.3%      |
| 2013 | 6,394 | 70.0%      | 73.5%      | 75.5%      | 72.4%      | 737   | 30.0%      | 33.6%      | 32.1%      | 29.6%      | 7,185      | 69.0%      | 46.8%         | 33.9%      | 32.6%      | 149   | 60.0%     | 40.6%      | 51.2%      | 51.3%      |
| 2014 | 5,997 |            | 63.0%      | 75.2%      | 70.0%      | 863   |            | 29.0%      | 26.2%      | 28.5%      | 6,865      |            | 60.0%         | 42.0%      | 33.4%      | 164   |           | 53.0%      | 46.2%      | 50.3%      |
| 2015 | 5,308 |            |            | 64.0%      | 73.5%      | 794   |            |            | 26.0%      | 28.7%      | 6,685      |            |               | 45.0%      | 40.5%      | 176   |           |            | 60.0%      | 67.9%      |

|      |      | Excess Liability |            |                |            |        |            |            | Total      |            |       |               |                | Total      |            | All Lines |            |            |            |            |
|------|------|------------------|------------|----------------|------------|--------|------------|------------|------------|------------|-------|---------------|----------------|------------|------------|-----------|------------|------------|------------|------------|
|      |      |                  | E          | cess Liability |            |        |            |            | Casualty   |            | Prop  | oerty - ex Ca | at Load & Rein | surance    |            |           |            |            | Combined   |            |
|      |      | 2012             | 2011       | 2015           | 2011       | -      | 2012       | 2011       | 2015       | 2014       | -     | 2012          | 2011           | 2015       | 2011       | 1         | 2012       | 2011       | 2015       | 2011       |
|      |      | 2013             | 2014       | 2015           | 2016       |        | 2013       | 2014       | 2015       | 2016       |       | 2013          | 2014           | 2015       | 2016       |           | 2013       | 2014       | 2015       | 2016       |
|      |      | Ultimate         | Ultimate   | Ultimate       | Ultimate   |        | Ultimate   | Ultimate   | Ultimate   | Ultimate   |       | Ultimate      | Ultimate       | Ultimate   | Ultimate   |           | Ultimate   | Ultimate   | Ultimate   | Ultimate   |
| PY   | G٧   | P ILAE Ratio     | ILAE Ratio | ILAE Ratio     | ILAE Ratio | GWP    | ILAE Ratio | ILAE Ratio | ILAE Ratio | ILAE Ratio | GWP   | ILAE Ratio    | ILAE Ratio     | ILAE Ratio | ILAE Ratio | GWP       | ILAE Ratio | ILAE Ratio | ILAE Ratio | ILAE Ratio |
| 2005 | 71   | 0.0%             | 5.6%       | 5.6%           | 4.2%       | 11,888 | 55.8%      | 55.3%      | 55.0%      | 56.7%      | 8,444 | 35.7%         | 35.7%          | 35.7%      | 35.7%      | 20,332    | 47.5%      | 47.2%      | 47.0%      | 48.0%      |
| 2006 | 44   | 2.3%             | 9.1%       | 9.1%           | 4.5%       | 11,046 | 86.6%      | 84.5%      | 84.9%      | 86.2%      | 8,682 | 47.3%         | 47.3%          | 47.3%      | 47.3%      | 19,728    | 69.3%      | 68.1%      | 68.4%      | 69.1%      |
| 2007 | 1,11 | 0.0%             | 12.5%      | 11.6%          | 7.2%       | 11,631 | 47.2%      | 45.9%      | 44.8%      | 44.2%      | 9,192 | 45.8%         | 45.8%          | 45.8%      | 45.8%      | 20,823    | 46.6%      | 45.9%      | 45.3%      | 44.9%      |
| 2008 | 1,48 | 20.2%            | 17.5%      | 16.1%          | 10.1%      | 10,560 | 48.4%      | 49.6%      | 48.6%      | 47.6%      | 8,513 | 16.1%         | 16.1%          | 16.1%      | 16.1%      | 19,073    | 34.0%      | 34.6%      | 34.1%      | 33.5%      |
| 2009 | 1,98 | 30.3%            | 25.2%      | 95.9%          | 71.6%      | 10,695 | 89.5%      | 87.9%      | 106.2%     | 101.1%     | 9,198 | 37.3%         | 37.5%          | 37.5%      | 37.5%      | 19,893    | 65.4%      | 64.6%      | 74.4%      | 71.7%      |
| 2010 | 1,72 | 40.8%            | 40.7%      | 34.9%          | 19.8%      | 9,700  | 73.0%      | 70.5%      | 71.2%      | 71.3%      | 8,985 | 258.6%        | 259.0%         | 253.0%     | 256.6%     | 18,685    | 162.2%     | 161.2%     | 158.6%     | 160.4%     |
| 2011 | 1,75 | 51.6%            | 51.5%      | 45.8%          | 27.4%      | 9,810  | 67.3%      | 61.0%      | 53.2%      | 44.6%      | 9,227 | 161.5%        | 137.4%         | 148.3%     | 150.9%     | 19,037    | 113.0%     | 98.0%      | 99.3%      | 96.2%      |
| 2012 | 1,51 | 675.4%           | 554.8%     | 548.2%         | 526.9%     | 7,881  | 201.8%     | 179.9%     | 182.5%     | 191.8%     | 6,792 | 32.2%         | 17.7%          | 19.0%      | 18.9%      | 14,672    | 123.3%     | 104.8%     | 106.8%     | 111.8%     |
| 2013 | 1,62 | 63.8%            | 67.1%      | 67.9%          | 46.3%      | 8,751  | 65.5%      | 69.0%      | 70.5%      | 64.0%      | 7,334 | 68.8%         | 46.6%          | 34.3%      | 33.0%      | 16,085    | 67.0%      | 58.8%      | 54.0%      | 49.8%      |
| 2014 | 1,77 |                  | 70.0%      | 70.8%          | 54.0%      | 8,637  |            | 61.0%      | 69.4%      | 62.6%      | 7,029 |               | 59.8%          | 42.1%      | 33.8%      | 15,666    |            | 60.5%      | 57.2%      | 49.7%      |
| 2015 | 1,49 |                  |            | 59.4%          | 56.3%      | 7,594  |            |            | 59.1%      | 65.4%      | 6,861 |               |                | 45.4%      | 41.2%      | 14,455    |            |            | 52.6%      | 53.9%      |