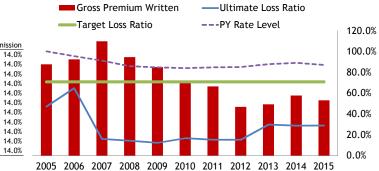

#### Program Summary by LOB

Property - ex Cat Load & Reinsurance Charges

|      |       |          |            | Selected |            |       |          |            | Selected |            |       |          |            | Selected |            |     |          |            | Selected |            |
|------|-------|----------|------------|----------|------------|-------|----------|------------|----------|------------|-------|----------|------------|----------|------------|-----|----------|------------|----------|------------|
|      |       | Reported | Reported   | Ultimate | Ultimate   |       | Reported | Reported   | Ultimate | Ultimate   |       | Reported | Reported   | Ultimate | Ultimate   |     | Reported | Reported   | Ultimate | Ultimate   |
| PY   | GWP   | ILAE     | ILAE Ratio | ILAE     | ILAE Ratio | GWP   | ILAE     | ILAE Ratio | ILAE     | ILAE Ratio | GWP   | ILAE     | ILAE Ratio | ILAE     | ILAE Ratio | GWP | ILAE     | ILAE Ratio | ILAE     | ILAE Ratio |
| 2005 | 9,864 | 5,975    | 60.6%      | 6,094    | 61.8%      | 1,314 | 617      | 47.0%      | 618      | 47.1%      | 8,128 | 2,956    | 36.4%      | 2,956    | 36.4%      | 316 | 61       | 19.4%      | 62       | 19.5%      |
| 2006 | 9,219 | 8,499    | 92.2%      | 8,604    | 93.3%      | 1,386 | 893      | 64.4%      | 896      | 64.7%      | 8,376 | 4,001    | 47.8%      | 4,001    | 47.8%      | 306 | 108      | 35.2%      | 107      | 35.0%      |
| 2007 | 8,868 | 4,626    | 52.2%      | 4,800    | 54.1%      | 1,647 | 255      | 15.5%      | 260      | 15.8%      | 8,908 | 4,135    | 46.4%      | 4,135    | 46.4%      | 283 | 79       | 27.9%      | 79       | 27.9%      |
| 2008 | 7,654 | 4,623    | 60.4%      | 4,680    | 61.1%      | 1,417 | 199      | 14.1%      | 199      | 14.1%      | 8,287 | 1,251    | 15.1%      | 1,251    | 15.1%      | 226 | 118      | 52.1%      | 118      | 52.2%      |
| 2009 | 7,438 | 9,063    | 121.8%     | 9,240    | 124.2%     | 1,274 | 154      | 12.1%      | 155      | 12.1%      | 8,978 | 3,357    | 37.4%      | 3,357    | 37.4%      | 220 | 97       | 44.0%      | 97       | 44.0%      |
| 2010 | 6,906 | 5,693    | 82.4%      | 6,400    | 92.7%      | 1,073 | 171      | 16.0%      | 177      | 16.5%      | 8,756 | 22,914   | 261.7%     | 22,914   | 261.7%     | 229 | 143      | 62.3%      | 143      | 62.5%      |
| 2011 | 7,064 | 2,168    | 30.7%      | 3,750    | 53.1%      | 996   | 137      | 13.7%      | 149      | 15.0%      | 9,030 | 13,839   | 153.3%     | 13,840   | 153.3%     | 197 | 88       | 44.7%      | 88       | 44.7%      |
| 2012 | 5,665 | 5,456    | 96.3%      | 7,030    | 124.1%     | 701   | 76       | 10.8%      | 105      | 15.0%      | 6,658 | 1,206    | 18.1%      | 1,210    | 18.2%      | 133 | 77       | 57.5%      | 76       | 57.3%      |
| 2013 | 6,394 | 2,130    | 33.3%      | 4,630    | 72.4%      | 737   | 168      | 22.8%      | 218      | 29.6%      | 7,185 | 2,340    | 32.6%      | 2,340    | 32.6%      | 149 | 72       | 48.3%      | 77       | 51.3%      |
| 2014 | 5,997 | 1,194    | 19.9%      | 4,200    | 70.0%      | 863   | 171      | 19.8%      | 246      | 28.5%      | 6,865 | 2,189    | 31.9%      | 2,290    | 33.4%      | 164 | 87       | 52.9%      | 83       | 50.3%      |
| 2015 | 5,308 | 318      | 6.0%       | 3,900    | 73.5%      | 794   | 52       | 6.5%       | 228      | 28.7%      | 6,685 | 208      | 3.1%       | 2,710    | 40.5%      | 176 | 83       | 47.2%      | 119      | 67.9%      |
| 2016 |       |          |            |          | 66.0%      |       |          |            |          | 32.0%      |       |          |            |          | 39.0%      |     |          |            |          | 57.0%      |

| Excess | Liabi | lity |
|--------|-------|------|
|--------|-------|------|

GL

Total Casualty

AL

Total Property - ex Cat Load & Reinsurance All Lines Combined

|      |       |          |            | Selected |            |        |          |            | Selected |            |       |          |            | Selected |            |        |          |            | Selected |            |
|------|-------|----------|------------|----------|------------|--------|----------|------------|----------|------------|-------|----------|------------|----------|------------|--------|----------|------------|----------|------------|
|      |       | Reported | Reported   | Ultimate | Ultimate   |        | Reported | Reported   | Ultimate | Ultimate   |       | Reported | Reported   | Ultimate | Ultimate   |        | Reported | Reported   | Ultimate | Ultimate   |
| PY   | GWP   | ILAE     | ILAE Ratio | ILAE     | ILAE Ratio | GWP    | ILAE     | ILAE Ratio | ILAE     | ILAE Ratio | GWP   | ILAE     | ILAE Ratio | ILAE     | ILAE Ratio | GWP    | ILAE     | ILAE Ratio | ILAE     | ILAE Ratio |
| 2005 | 711   | 0        | 0.0%       | 30       | 4.2%       | 11,888 | 6,591    | 55.4%      | 6,742    | 56.7%      | 8,444 | 3,017    | 35.7%      | 3,018    | 35.7%      | 20,332 | 9,609    | 47.3%      | 9,760    | 48.0%      |
| 2006 | 441   | 0        | 0.0%       | 20       | 4.5%       | 11,046 | 9,392    | 85.0%      | 9,520    | 86.2%      | 8,682 | 4,109    | 47.3%      | 4,108    | 47.3%      | 19,728 | 13,501   | 68.4%      | 13,629   | 69.1%      |
| 2007 | 1,116 | 0        | 0.0%       | 80       | 7.2%       | 11,631 | 4,882    | 42.0%      | 5,140    | 44.2%      | 9,192 | 4,214    | 45.8%      | 4,214    | 45.8%      | 20,823 | 9,096    | 43.7%      | 9,354    | 44.9%      |
| 2008 | 1,489 | 0        | 0.0%       | 150      | 10.1%      | 10,560 | 4,822    | 45.7%      | 5,029    | 47.6%      | 8,513 | 1,369    | 16.1%      | 1,369    | 16.1%      | 19,073 | 6,191    | 32.5%      | 6,399    | 33.5%      |
| 2009 | 1,982 | 1,510    | 76.2%      | 1,420    | 71.6%      | 10,695 | 10,727   | 100.3%     | 10,815   | 101.1%     | 9,198 | 3,454    | 37.5%      | 3,454    | 37.5%      | 19,893 | 14,180   | 71.3%      | 14,269   | 71.7%      |
| 2010 | 1,721 | 1        | 0.1%       | 340      | 19.8%      | 9,700  | 5,865    | 60.5%      | 6,917    | 71.3%      | 8,985 | 23,057   | 256.6%     | 23,057   | 256.6%     | 18,685 | 28,922   | 154.8%     | 29,975   | 160.4%     |
| 2011 | 1,750 | 0        | 0.0%       | 480      | 27.4%      | 9,810  | 2,305    | 23.5%      | 4,379    | 44.6%      | 9,227 | 13,927   | 150.9%     | 13,928   | 150.9%     | 19,037 | 16,232   | 85.3%      | 18,307   | 96.2%      |
| 2012 | 1,515 | 7,438    | 491.1%     | 7,980    | 526.9%     | 7,881  | 12,970   | 164.6%     | 15,115   | 191.8%     | 6,792 | 1,283    | 18.9%      | 1,286    | 18.9%      | 14,672 | 14,253   | 97.1%      | 16,402   | 111.8%     |
| 2013 | 1,621 | 0        | 0.0%       | 750      | 46.3%      | 8,751  | 2,298    | 26.3%      | 5,598    | 64.0%      | 7,334 | 2,412    | 32.9%      | 2,417    | 33.0%      | 16,085 | 4,710    | 29.3%      | 8,015    | 49.8%      |
| 2014 | 1,777 | 8        | 0.4%       | 960      | 54.0%      | 8,637  | 1,373    | 15.9%      | 5,406    | 62.6%      | 7,029 | 2,276    | 32.4%      | 2,373    | 33.8%      | 15,666 | 3,648    | 23.3%      | 7,779    | 49.7%      |
| 2015 | 1,491 | 0        | 0.0%       | 840      | 56.3%      | 7,594  | 369      | 4.9%       | 4,968    | 65.4%      | 6,861 | 291      | 4.2%       | 2,829    | 41.2%      | 14,455 | 661      | 4.6%       | 7,798    | 53.9%      |
| 2016 |       |          |            |          | 72.0%      |        |          |            |          |            |       |          |            |          |            |        |          |            |          |            |

#### Program Summary by LOB - Prior Profitability Study Indications

|      |       |            |            | GL         |            |       |            |            | AL         |            | Property · | ex Cat Loa | d & Reinsuran | ce Charges |            |       |           |            | APD        |            |
|------|-------|------------|------------|------------|------------|-------|------------|------------|------------|------------|------------|------------|---------------|------------|------------|-------|-----------|------------|------------|------------|
|      |       | 2013       | 2014       | 2015       | 2016       |       | 2013       | 2014       | 2015       | 2016       |            | 2013       | 2014          | 2015       | 2016       |       | 2013      | 2014       | 2015       | 2016       |
|      |       | Ultimate   | Ultimate   | Ultimate   | Ultimate   |       | Ultimate   | Ultimate   | Ultimate   | Ultimate   |            | Ultimate   | Ultimate      | Ultimate   | Ultimate   |       | Ultimate  | Ultimate   | Ultimate   | Ultimate   |
| PY   | GW    | ILAE Ratio | ILAE Ratio | ILAE Ratio | ILAE Ratio | GWP   | ILAE Ratio | ILAE Ratio | ILAE Ratio | ILAE Ratio | GWP        | LAE Ratio  | ILAE Ratio    | ILAE Ratio | ILAE Ratio | GWP I | LAE Ratio | ILAE Ratio | ILAE Ratio | ILAE Ratio |
| 2005 | 9,864 | 60.9%      | 59.9%      | 59.6%      | 61.8%      | 1,314 | 47.5%      | 47.3%      | 47.1%      | 47.1%      | 8,128      | 36.4%      | 36.4%         | 36.4%      | 36.4%      | 316   | 19.5%     | 19.5%      | 19.5%      | 19.5%      |
| 2006 | 9,219 | 93.9%      | 91.0%      | 91.5%      | 93.3%      | 1,386 | 64.4%      | 65.1%      | 65.1%      | 64.7%      | 8,376      | 47.8%      | 47.8%         | 47.8%      | 47.8%      | 306   | 35.0%     | 35.0%      | 35.0%      | 35.0%      |
| 2007 | 8,868 | 58.6%      | 55.7%      | 54.4%      | 54.1%      | 1,647 | 17.6%      | 15.8%      | 15.8%      | 15.8%      | 8,908      | 46.4%      | 46.4%         | 46.4%      | 46.4%      | 283   | 27.9%     | 27.9%      | 27.9%      | 27.9%      |
| 2008 | 7,654 | 60.1%      | 62.3%      | 61.3%      | 61.1%      | 1,417 | 14.8%      | 14.8%      | 14.1%      | 14.1%      | 8,287      | 15.1%      | 15.1%         | 15.1%      | 15.1%      | 226   | 52.2%     | 52.2%      | 52.2%      | 52.2%      |
| 2009 | 7,438 | 118.3%     | 117.5%     | 124.9%     | 124.2%     | 1,274 | 13.7%      | 12.9%      | 12.9%      | 12.1%      | 8,978      | 37.2%      | 37.3%         | 37.4%      | 37.4%      | 220   | 44.0%     | 44.0%      | 44.0%      | 44.0%      |
| 2010 | 6,906 | 88.3%      | 85.9%      | 88.6%      | 92.7%      | 1,073 | 25.9%      | 19.3%      | 17.5%      | 16.5%      | 8,756      | 263.7%     | 264.2%        | 258.0%     | 261.7%     | 229   | 62.5%     | 62.5%      | 62.5%      | 62.5%      |
| 2011 | 7,064 | 76.8%      | 68.5%      | 59.7%      | 53.1%      | 996   | 28.1%      | 24.0%      | 20.0%      | 15.0%      | 9,030      | 164.1%     | 139.4%        | 150.6%     | 153.3%     | 197   | 44.7%     | 44.7%      | 44.7%      | 44.7%      |
| 2012 | 5,665 | 96.8%      | 98.8%      | 104.9%     | 124.1%     | 701   | 26.9%      | 24.7%      | 19.3%      | 15.0%      | 6,658      | 31.7%      | 16.8%         | 18.2%      | 18.2%      | 133   | 57.1%     | 59.3%      | 59.5%      | 57.3%      |
| 2013 | 6,394 | 70.0%      | 73.5%      | 75.5%      | 72.4%      | 737   | 30.0%      | 33.6%      | 32.1%      | 29.6%      | 7,185      | 69.0%      | 46.8%         | 33.9%      | 32.6%      | 149   | 60.0%     | 40.6%      | 51.2%      | 51.3%      |
| 2014 | 5,997 |            | 63.0%      | 75.2%      | 70.0%      | 863   |            | 29.0%      | 26.2%      | 28.5%      | 6,865      |            | 60.0%         | 42.0%      | 33.4%      | 164   |           | 53.0%      | 46.2%      | 50.3%      |
| 2015 | 5,308 |            |            | 64.0%      | 73.5%      | 794   |            |            | 26.0%      | 28.7%      | 6,685      |            |               | 45.0%      | 40.5%      | 176   |           |            | 60.0%      | 67.9%      |

|      |      | Excess Liability |            |                |            |        |            |            | Total      |            |       |               |                | Total      |            | All Lines |            |            |            |            |
|------|------|------------------|------------|----------------|------------|--------|------------|------------|------------|------------|-------|---------------|----------------|------------|------------|-----------|------------|------------|------------|------------|
|      |      |                  | E          | cess Liability |            |        |            |            | Casualty   |            | Prop  | oerty - ex Ca | at Load & Rein | surance    |            |           |            |            | Combined   |            |
|      |      | 2012             | 2011       | 2015           | 2011       | -      | 2012       | 2011       | 2015       | 2014       | -     | 2012          | 2011           | 2015       | 2011       | 1         | 2012       | 2011       | 2015       | 2011       |
|      |      | 2013             | 2014       | 2015           | 2016       |        | 2013       | 2014       | 2015       | 2016       |       | 2013          | 2014           | 2015       | 2016       |           | 2013       | 2014       | 2015       | 2016       |
|      |      | Ultimate         | Ultimate   | Ultimate       | Ultimate   |        | Ultimate   | Ultimate   | Ultimate   | Ultimate   |       | Ultimate      | Ultimate       | Ultimate   | Ultimate   |           | Ultimate   | Ultimate   | Ultimate   | Ultimate   |
| PY   | G٧   | P ILAE Ratio     | ILAE Ratio | ILAE Ratio     | ILAE Ratio | GWP    | ILAE Ratio | ILAE Ratio | ILAE Ratio | ILAE Ratio | GWP   | ILAE Ratio    | ILAE Ratio     | ILAE Ratio | ILAE Ratio | GWP       | ILAE Ratio | ILAE Ratio | ILAE Ratio | ILAE Ratio |
| 2005 | 71   | 0.0%             | 5.6%       | 5.6%           | 4.2%       | 11,888 | 55.8%      | 55.3%      | 55.0%      | 56.7%      | 8,444 | 35.7%         | 35.7%          | 35.7%      | 35.7%      | 20,332    | 47.5%      | 47.2%      | 47.0%      | 48.0%      |
| 2006 | 44   | 2.3%             | 9.1%       | 9.1%           | 4.5%       | 11,046 | 86.6%      | 84.5%      | 84.9%      | 86.2%      | 8,682 | 47.3%         | 47.3%          | 47.3%      | 47.3%      | 19,728    | 69.3%      | 68.1%      | 68.4%      | 69.1%      |
| 2007 | 1,11 | 0.0%             | 12.5%      | 11.6%          | 7.2%       | 11,631 | 47.2%      | 45.9%      | 44.8%      | 44.2%      | 9,192 | 45.8%         | 45.8%          | 45.8%      | 45.8%      | 20,823    | 46.6%      | 45.9%      | 45.3%      | 44.9%      |
| 2008 | 1,48 | 20.2%            | 17.5%      | 16.1%          | 10.1%      | 10,560 | 48.4%      | 49.6%      | 48.6%      | 47.6%      | 8,513 | 16.1%         | 16.1%          | 16.1%      | 16.1%      | 19,073    | 34.0%      | 34.6%      | 34.1%      | 33.5%      |
| 2009 | 1,98 | 30.3%            | 25.2%      | 95.9%          | 71.6%      | 10,695 | 89.5%      | 87.9%      | 106.2%     | 101.1%     | 9,198 | 37.3%         | 37.5%          | 37.5%      | 37.5%      | 19,893    | 65.4%      | 64.6%      | 74.4%      | 71.7%      |
| 2010 | 1,72 | 40.8%            | 40.7%      | 34.9%          | 19.8%      | 9,700  | 73.0%      | 70.5%      | 71.2%      | 71.3%      | 8,985 | 258.6%        | 259.0%         | 253.0%     | 256.6%     | 18,685    | 162.2%     | 161.2%     | 158.6%     | 160.4%     |
| 2011 | 1,75 | 51.6%            | 51.5%      | 45.8%          | 27.4%      | 9,810  | 67.3%      | 61.0%      | 53.2%      | 44.6%      | 9,227 | 161.5%        | 137.4%         | 148.3%     | 150.9%     | 19,037    | 113.0%     | 98.0%      | 99.3%      | 96.2%      |
| 2012 | 1,51 | 675.4%           | 554.8%     | 548.2%         | 526.9%     | 7,881  | 201.8%     | 179.9%     | 182.5%     | 191.8%     | 6,792 | 32.2%         | 17.7%          | 19.0%      | 18.9%      | 14,672    | 123.3%     | 104.8%     | 106.8%     | 111.8%     |
| 2013 | 1,62 | 63.8%            | 67.1%      | 67.9%          | 46.3%      | 8,751  | 65.5%      | 69.0%      | 70.5%      | 64.0%      | 7,334 | 68.8%         | 46.6%          | 34.3%      | 33.0%      | 16,085    | 67.0%      | 58.8%      | 54.0%      | 49.8%      |
| 2014 | 1,77 |                  | 70.0%      | 70.8%          | 54.0%      | 8,637  |            | 61.0%      | 69.4%      | 62.6%      | 7,029 |               | 59.8%          | 42.1%      | 33.8%      | 15,666    |            | 60.5%      | 57.2%      | 49.7%      |
| 2015 | 1,49 |                  |            | 59.4%          | 56.3%      | 7,594  |            |            | 59.1%      | 65.4%      | 6,861 |               |                | 45.4%      | 41.2%      | 14,455    |            |            | 52.6%      | 53.9%      |