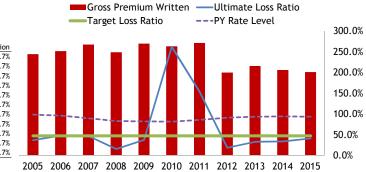

#### Program Summary by LOB

Property - ex Cat Load & Reinsurance Charges

|      |       |          |            | Selected |            |       |          |            | Selected |            |       |          |            | Selected |            |     |          |            | Selected |            |
|------|-------|----------|------------|----------|------------|-------|----------|------------|----------|------------|-------|----------|------------|----------|------------|-----|----------|------------|----------|------------|
|      |       | Reported | Reported   | Ultimate | Ultimate   |       | Reported | Reported   | Ultimate | Ultimate   |       | Reported | Reported   | Ultimate | Ultimate   |     | Reported | Reported   | Ultimate | Ultimate   |
| PY   | GWP   | ILAE     | ILAE Ratio | ILAE     | ILAE Ratio | GWP   | ILAE     | ILAE Ratio | ILAE     | ILAE Ratio | GWP   | ILAE     | ILAE Ratio | ILAE     | ILAE Ratio | GWP | ILAE     | ILAE Ratio | ILAE     | ILAE Ratio |
| 2005 | 9,864 | 5,975    | 60.6%      | 6,094    | 61.8%      | 1,314 | 617      | 47.0%      | 618      | 47.1%      | 8,128 | 2,956    | 36.4%      | 2,956    | 36.4%      | 316 | 61       | 19.4%      | 62       | 19.5%      |
| 2006 | 9,219 | 8,499    | 92.2%      | 8,604    | 93.3%      | 1,386 | 893      | 64.4%      | 896      | 64.7%      | 8,376 | 4,001    | 47.8%      | 4,001    | 47.8%      | 306 | 108      | 35.2%      | 107      | 35.0%      |
| 2007 | 8,868 | 4,626    | 52.2%      | 4,800    | 54.1%      | 1,647 | 255      | 15.5%      | 260      | 15.8%      | 8,908 | 4,135    | 46.4%      | 4,135    | 46.4%      | 283 | 79       | 27.9%      | 79       | 27.9%      |
| 2008 | 7,654 | 4,623    | 60.4%      | 4,680    | 61.1%      | 1,417 | 199      | 14.1%      | 199      | 14.1%      | 8,287 | 1,251    | 15.1%      | 1,251    | 15.1%      | 226 | 118      | 52.1%      | 118      | 52.2%      |
| 2009 | 7,438 | 9,063    | 121.8%     | 9,240    | 124.2%     | 1,274 | 154      | 12.1%      | 155      | 12.1%      | 8,978 | 3,357    | 37.4%      | 3,357    | 37.4%      | 220 | 97       | 44.0%      | 97       | 44.0%      |
| 2010 | 6,906 | 5,693    | 82.4%      | 6,400    | 92.7%      | 1,073 | 171      | 16.0%      | 177      | 16.5%      | 8,756 | 22,914   | 261.7%     | 22,914   | 261.7%     | 229 | 143      | 62.3%      | 143      | 62.5%      |
| 2011 | 7,064 | 2,168    | 30.7%      | 3,750    | 53.1%      | 996   | 137      | 13.7%      | 149      | 15.0%      | 9,030 | 13,839   | 153.3%     | 13,840   | 153.3%     | 197 | 88       | 44.7%      | 88       | 44.7%      |
| 2012 | 5,665 | 5,456    | 96.3%      | 7,030    | 124.1%     | 701   | 76       | 10.8%      | 105      | 15.0%      | 6,658 | 1,206    | 18.1%      | 1,210    | 18.2%      | 133 | 77       | 57.5%      | 76       | 57.3%      |
| 2013 | 6,394 | 2,130    | 33.3%      | 4,630    | 72.4%      | 737   | 168      | 22.8%      | 218      | 29.6%      | 7,185 | 2,340    | 32.6%      | 2,340    | 32.6%      | 149 | 72       | 48.3%      | 77       | 51.3%      |
| 2014 | 5,997 | 1,194    | 19.9%      | 4,200    | 70.0%      | 863   | 171      | 19.8%      | 246      | 28.5%      | 6,865 | 2,189    | 31.9%      | 2,290    | 33.4%      | 164 | 87       | 52.9%      | 83       | 50.3%      |
| 2015 | 5,308 | 318      | 6.0%       | 3,900    | 73.5%      | 794   | 52       | 6.5%       | 228      | 28.7%      | 6,685 | 208      | 3.1%       | 2,710    | 40.5%      | 176 | 83       | 47.2%      | 119      | 67.9%      |
| 2016 |       |          |            |          | 66.0%      |       |          |            |          | 32.0%      |       |          |            |          | 39.0%      |     |          |            |          | 57.0%      |

| Excess | Liabi | lity |
|--------|-------|------|
|--------|-------|------|

GL

Total Casualty

AL

Total Property - ex Cat Load & Reinsurance All Lines Combined

|      |       |          |            | Selected |            |        |          |            | Selected |            |       |          |            | Selected |            |        |          |            | Selected |            |
|------|-------|----------|------------|----------|------------|--------|----------|------------|----------|------------|-------|----------|------------|----------|------------|--------|----------|------------|----------|------------|
|      |       | Reported | Reported   | Ultimate | Ultimate   |        | Reported | Reported   | Ultimate | Ultimate   |       | Reported | Reported   | Ultimate | Ultimate   |        | Reported | Reported   | Ultimate | Ultimate   |
| PY   | GWP   | ILAE     | ILAE Ratio | ILAE     | ILAE Ratio | GWP    | ILAE     | ILAE Ratio | ILAE     | ILAE Ratio | GWP   | ILAE     | ILAE Ratio | ILAE     | ILAE Ratio | GWP    | ILAE     | ILAE Ratio | ILAE     | ILAE Ratio |
| 2005 | 711   | 0        | 0.0%       | 30       | 4.2%       | 11,888 | 6,591    | 55.4%      | 6,742    | 56.7%      | 8,444 | 3,017    | 35.7%      | 3,018    | 35.7%      | 20,332 | 9,609    | 47.3%      | 9,760    | 48.0%      |
| 2006 | 441   | 0        | 0.0%       | 20       | 4.5%       | 11,046 | 9,392    | 85.0%      | 9,520    | 86.2%      | 8,682 | 4,109    | 47.3%      | 4,108    | 47.3%      | 19,728 | 13,501   | 68.4%      | 13,629   | 69.1%      |
| 2007 | 1,116 | 0        | 0.0%       | 80       | 7.2%       | 11,631 | 4,882    | 42.0%      | 5,140    | 44.2%      | 9,192 | 4,214    | 45.8%      | 4,214    | 45.8%      | 20,823 | 9,096    | 43.7%      | 9,354    | 44.9%      |
| 2008 | 1,489 | 0        | 0.0%       | 150      | 10.1%      | 10,560 | 4,822    | 45.7%      | 5,029    | 47.6%      | 8,513 | 1,369    | 16.1%      | 1,369    | 16.1%      | 19,073 | 6,191    | 32.5%      | 6,399    | 33.5%      |
| 2009 | 1,982 | 1,510    | 76.2%      | 1,420    | 71.6%      | 10,695 | 10,727   | 100.3%     | 10,815   | 101.1%     | 9,198 | 3,454    | 37.5%      | 3,454    | 37.5%      | 19,893 | 14,180   | 71.3%      | 14,269   | 71.7%      |
| 2010 | 1,721 | 1        | 0.1%       | 340      | 19.8%      | 9,700  | 5,865    | 60.5%      | 6,917    | 71.3%      | 8,985 | 23,057   | 256.6%     | 23,057   | 256.6%     | 18,685 | 28,922   | 154.8%     | 29,975   | 160.4%     |
| 2011 | 1,750 | 0        | 0.0%       | 480      | 27.4%      | 9,810  | 2,305    | 23.5%      | 4,379    | 44.6%      | 9,227 | 13,927   | 150.9%     | 13,928   | 150.9%     | 19,037 | 16,232   | 85.3%      | 18,307   | 96.2%      |
| 2012 | 1,515 | 7,438    | 491.1%     | 7,980    | 526.9%     | 7,881  | 12,970   | 164.6%     | 15,115   | 191.8%     | 6,792 | 1,283    | 18.9%      | 1,286    | 18.9%      | 14,672 | 14,253   | 97.1%      | 16,402   | 111.8%     |
| 2013 | 1,621 | 0        | 0.0%       | 750      | 46.3%      | 8,751  | 2,298    | 26.3%      | 5,598    | 64.0%      | 7,334 | 2,412    | 32.9%      | 2,417    | 33.0%      | 16,085 | 4,710    | 29.3%      | 8,015    | 49.8%      |
| 2014 | 1,777 | 8        | 0.4%       | 960      | 54.0%      | 8,637  | 1,373    | 15.9%      | 5,406    | 62.6%      | 7,029 | 2,276    | 32.4%      | 2,373    | 33.8%      | 15,666 | 3,648    | 23.3%      | 7,779    | 49.7%      |
| 2015 | 1,491 | 0        | 0.0%       | 840      | 56.3%      | 7,594  | 369      | 4.9%       | 4,968    | 65.4%      | 6,861 | 291      | 4.2%       | 2,829    | 41.2%      | 14,455 | 661      | 4.6%       | 7,798    | 53.9%      |
| 2016 |       |          |            |          | 72.0%      |        |          |            |          |            |       |          |            |          |            |        |          |            |          |            |

#### Program Summary by LOB - Prior Profitability Study Indications

|      |       |            |            | GL         |            |       |            |            | AL         |            | Property · | ex Cat Loa | d & Reinsuran | ce Charges |            |       |           |            | APD        |            |
|------|-------|------------|------------|------------|------------|-------|------------|------------|------------|------------|------------|------------|---------------|------------|------------|-------|-----------|------------|------------|------------|
|      |       | 2013       | 2014       | 2015       | 2016       |       | 2013       | 2014       | 2015       | 2016       |            | 2013       | 2014          | 2015       | 2016       |       | 2013      | 2014       | 2015       | 2016       |
|      |       | Ultimate   | Ultimate   | Ultimate   | Ultimate   |       | Ultimate   | Ultimate   | Ultimate   | Ultimate   |            | Ultimate   | Ultimate      | Ultimate   | Ultimate   |       | Ultimate  | Ultimate   | Ultimate   | Ultimate   |
| PY   | GW    | ILAE Ratio | ILAE Ratio | ILAE Ratio | ILAE Ratio | GWP   | ILAE Ratio | ILAE Ratio | ILAE Ratio | ILAE Ratio | GWP        | LAE Ratio  | ILAE Ratio    | ILAE Ratio | ILAE Ratio | GWP I | LAE Ratio | ILAE Ratio | ILAE Ratio | ILAE Ratio |
| 2005 | 9,864 | 60.9%      | 59.9%      | 59.6%      | 61.8%      | 1,314 | 47.5%      | 47.3%      | 47.1%      | 47.1%      | 8,128      | 36.4%      | 36.4%         | 36.4%      | 36.4%      | 316   | 19.5%     | 19.5%      | 19.5%      | 19.5%      |
| 2006 | 9,219 | 93.9%      | 91.0%      | 91.5%      | 93.3%      | 1,386 | 64.4%      | 65.1%      | 65.1%      | 64.7%      | 8,376      | 47.8%      | 47.8%         | 47.8%      | 47.8%      | 306   | 35.0%     | 35.0%      | 35.0%      | 35.0%      |
| 2007 | 8,868 | 58.6%      | 55.7%      | 54.4%      | 54.1%      | 1,647 | 17.6%      | 15.8%      | 15.8%      | 15.8%      | 8,908      | 46.4%      | 46.4%         | 46.4%      | 46.4%      | 283   | 27.9%     | 27.9%      | 27.9%      | 27.9%      |
| 2008 | 7,654 | 60.1%      | 62.3%      | 61.3%      | 61.1%      | 1,417 | 14.8%      | 14.8%      | 14.1%      | 14.1%      | 8,287      | 15.1%      | 15.1%         | 15.1%      | 15.1%      | 226   | 52.2%     | 52.2%      | 52.2%      | 52.2%      |
| 2009 | 7,438 | 118.3%     | 117.5%     | 124.9%     | 124.2%     | 1,274 | 13.7%      | 12.9%      | 12.9%      | 12.1%      | 8,978      | 37.2%      | 37.3%         | 37.4%      | 37.4%      | 220   | 44.0%     | 44.0%      | 44.0%      | 44.0%      |
| 2010 | 6,906 | 88.3%      | 85.9%      | 88.6%      | 92.7%      | 1,073 | 25.9%      | 19.3%      | 17.5%      | 16.5%      | 8,756      | 263.7%     | 264.2%        | 258.0%     | 261.7%     | 229   | 62.5%     | 62.5%      | 62.5%      | 62.5%      |
| 2011 | 7,064 | 76.8%      | 68.5%      | 59.7%      | 53.1%      | 996   | 28.1%      | 24.0%      | 20.0%      | 15.0%      | 9,030      | 164.1%     | 139.4%        | 150.6%     | 153.3%     | 197   | 44.7%     | 44.7%      | 44.7%      | 44.7%      |
| 2012 | 5,665 | 96.8%      | 98.8%      | 104.9%     | 124.1%     | 701   | 26.9%      | 24.7%      | 19.3%      | 15.0%      | 6,658      | 31.7%      | 16.8%         | 18.2%      | 18.2%      | 133   | 57.1%     | 59.3%      | 59.5%      | 57.3%      |
| 2013 | 6,394 | 70.0%      | 73.5%      | 75.5%      | 72.4%      | 737   | 30.0%      | 33.6%      | 32.1%      | 29.6%      | 7,185      | 69.0%      | 46.8%         | 33.9%      | 32.6%      | 149   | 60.0%     | 40.6%      | 51.2%      | 51.3%      |
| 2014 | 5,997 |            | 63.0%      | 75.2%      | 70.0%      | 863   |            | 29.0%      | 26.2%      | 28.5%      | 6,865      |            | 60.0%         | 42.0%      | 33.4%      | 164   |           | 53.0%      | 46.2%      | 50.3%      |
| 2015 | 5,308 |            |            | 64.0%      | 73.5%      | 794   |            |            | 26.0%      | 28.7%      | 6,685      |            |               | 45.0%      | 40.5%      | 176   |           |            | 60.0%      | 67.9%      |

|      |      | Excess Liability |            |                |            |        |            |            | Total      |            |       |               |                | Total      |            | All Lines |            |            |            |            |
|------|------|------------------|------------|----------------|------------|--------|------------|------------|------------|------------|-------|---------------|----------------|------------|------------|-----------|------------|------------|------------|------------|
|      |      |                  | E          | cess Liability |            |        |            |            | Casualty   |            | Prop  | oerty - ex Ca | at Load & Rein | surance    |            |           |            |            | Combined   |            |
|      |      | 2012             | 2011       | 2015           | 2011       | -      | 2012       | 2011       | 2015       | 2014       | -     | 2012          | 2011           | 2015       | 2011       | 1         | 2012       | 2011       | 2015       | 2011       |
|      |      | 2013             | 2014       | 2015           | 2016       |        | 2013       | 2014       | 2015       | 2016       |       | 2013          | 2014           | 2015       | 2016       |           | 2013       | 2014       | 2015       | 2016       |
|      |      | Ultimate         | Ultimate   | Ultimate       | Ultimate   |        | Ultimate   | Ultimate   | Ultimate   | Ultimate   |       | Ultimate      | Ultimate       | Ultimate   | Ultimate   |           | Ultimate   | Ultimate   | Ultimate   | Ultimate   |
| PY   | G٧   | P ILAE Ratio     | ILAE Ratio | ILAE Ratio     | ILAE Ratio | GWP    | ILAE Ratio | ILAE Ratio | ILAE Ratio | ILAE Ratio | GWP   | ILAE Ratio    | ILAE Ratio     | ILAE Ratio | ILAE Ratio | GWP       | ILAE Ratio | ILAE Ratio | ILAE Ratio | ILAE Ratio |
| 2005 | 71   | 0.0%             | 5.6%       | 5.6%           | 4.2%       | 11,888 | 55.8%      | 55.3%      | 55.0%      | 56.7%      | 8,444 | 35.7%         | 35.7%          | 35.7%      | 35.7%      | 20,332    | 47.5%      | 47.2%      | 47.0%      | 48.0%      |
| 2006 | 44   | 2.3%             | 9.1%       | 9.1%           | 4.5%       | 11,046 | 86.6%      | 84.5%      | 84.9%      | 86.2%      | 8,682 | 47.3%         | 47.3%          | 47.3%      | 47.3%      | 19,728    | 69.3%      | 68.1%      | 68.4%      | 69.1%      |
| 2007 | 1,11 | 0.0%             | 12.5%      | 11.6%          | 7.2%       | 11,631 | 47.2%      | 45.9%      | 44.8%      | 44.2%      | 9,192 | 45.8%         | 45.8%          | 45.8%      | 45.8%      | 20,823    | 46.6%      | 45.9%      | 45.3%      | 44.9%      |
| 2008 | 1,48 | 20.2%            | 17.5%      | 16.1%          | 10.1%      | 10,560 | 48.4%      | 49.6%      | 48.6%      | 47.6%      | 8,513 | 16.1%         | 16.1%          | 16.1%      | 16.1%      | 19,073    | 34.0%      | 34.6%      | 34.1%      | 33.5%      |
| 2009 | 1,98 | 30.3%            | 25.2%      | 95.9%          | 71.6%      | 10,695 | 89.5%      | 87.9%      | 106.2%     | 101.1%     | 9,198 | 37.3%         | 37.5%          | 37.5%      | 37.5%      | 19,893    | 65.4%      | 64.6%      | 74.4%      | 71.7%      |
| 2010 | 1,72 | 40.8%            | 40.7%      | 34.9%          | 19.8%      | 9,700  | 73.0%      | 70.5%      | 71.2%      | 71.3%      | 8,985 | 258.6%        | 259.0%         | 253.0%     | 256.6%     | 18,685    | 162.2%     | 161.2%     | 158.6%     | 160.4%     |
| 2011 | 1,75 | 51.6%            | 51.5%      | 45.8%          | 27.4%      | 9,810  | 67.3%      | 61.0%      | 53.2%      | 44.6%      | 9,227 | 161.5%        | 137.4%         | 148.3%     | 150.9%     | 19,037    | 113.0%     | 98.0%      | 99.3%      | 96.2%      |
| 2012 | 1,51 | 675.4%           | 554.8%     | 548.2%         | 526.9%     | 7,881  | 201.8%     | 179.9%     | 182.5%     | 191.8%     | 6,792 | 32.2%         | 17.7%          | 19.0%      | 18.9%      | 14,672    | 123.3%     | 104.8%     | 106.8%     | 111.8%     |
| 2013 | 1,62 | 63.8%            | 67.1%      | 67.9%          | 46.3%      | 8,751  | 65.5%      | 69.0%      | 70.5%      | 64.0%      | 7,334 | 68.8%         | 46.6%          | 34.3%      | 33.0%      | 16,085    | 67.0%      | 58.8%      | 54.0%      | 49.8%      |
| 2014 | 1,77 |                  | 70.0%      | 70.8%          | 54.0%      | 8,637  |            | 61.0%      | 69.4%      | 62.6%      | 7,029 |               | 59.8%          | 42.1%      | 33.8%      | 15,666    |            | 60.5%      | 57.2%      | 49.7%      |
| 2015 | 1,49 |                  |            | 59.4%          | 56.3%      | 7,594  |            |            | 59.1%      | 65.4%      | 6,861 |               |                | 45.4%      | 41.2%      | 14,455    |            |            | 52.6%      | 53.9%      |